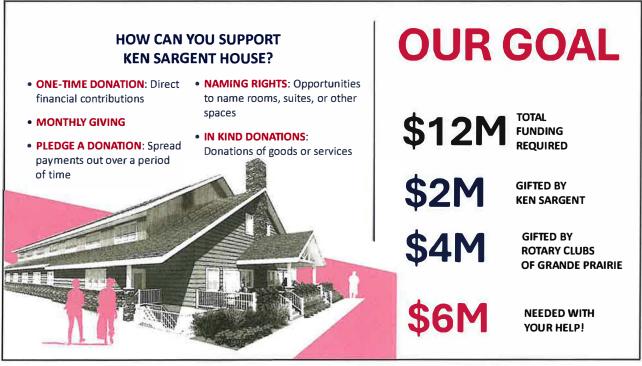

**DESCRIPTION:** 

Dale Bond, Director of Ken Sargent House will be in attendance to present to Council.

<u>ATTACHMENT:</u> Ken Sargent House Presentation

**RESOLUTION by...**....to receive the delegation from Dale Bond, Director of Ken Sargent House for information, as presented.