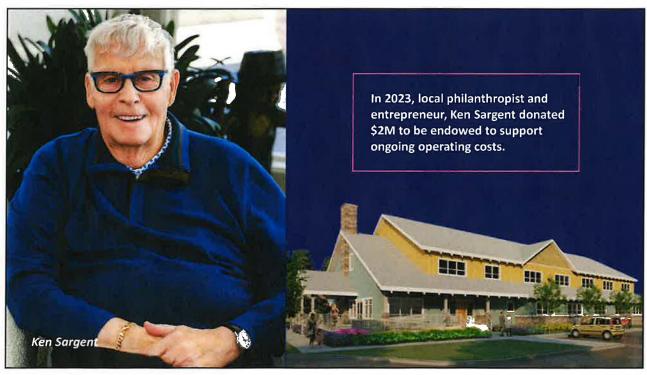

**DESCRIPTION:** 

Dale Bond, Director of Ken Sargent House will be in attendance to present to Council.

<u>ATTACHMENT:</u> Ken Sargent House Presentation

**RESOLUTION by...**....to receive the delegation from Dale Bond, Director of Ken Sargent House for information, as presented.