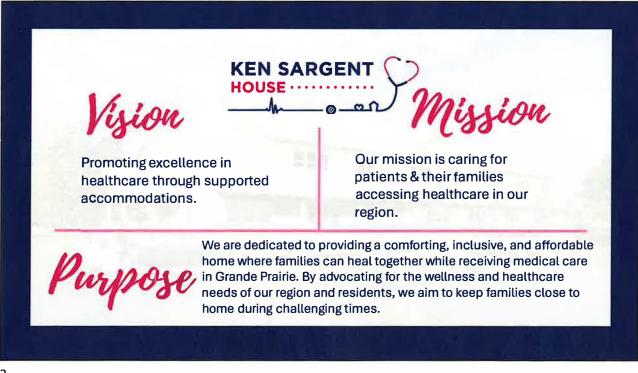

**DESCRIPTION:** 

Dale Bond, Director of Ken Sargent House will be in attendance to present to Council.

<u>ATTACHMENT:</u> Ken Sargent House Presentation

**RESOLUTION by...**....to receive the delegation from Dale Bond, Director of Ken Sargent House for information, as presented.