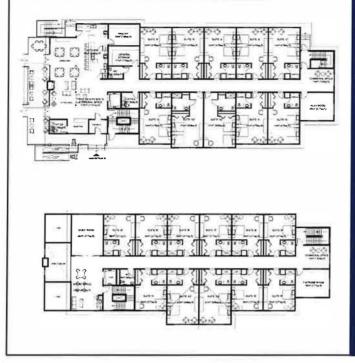

# Welcome Home...

- 16, 216 Sq feet (Total floor area)
- 21 Suites, all with private washroom facilities
- Two accessible suites
- Ten double suites
- Nine individual suites
- Common dining area
- Common living area
- Large shared kitchen
- Laundry facilities
- Fitness area
- Library
- Kid's play area
- Walking distance to hospital