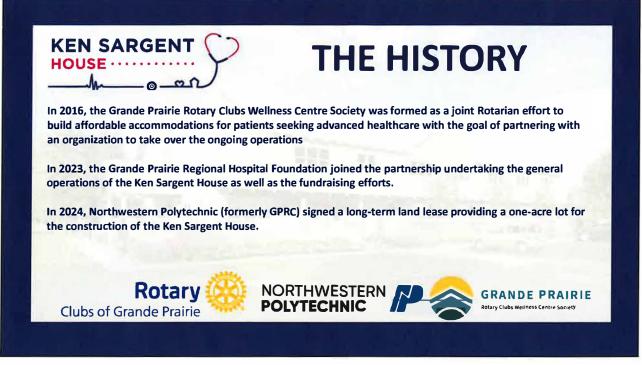

**DESCRIPTION:** 

Dale Bond, Director of Ken Sargent House will be in attendance to present to Council.

<u>ATTACHMENT:</u> Ken Sargent House Presentation

**RESOLUTION by...**....to receive the delegation from Dale Bond, Director of Ken Sargent House for information, as presented.